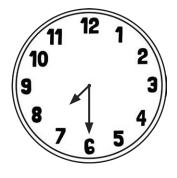

## Tell the Time: Drawing the Time

Draw the time on each clock.

9 o'clock

half past 3

5 o'clock

1 o'clock

half past 7

half past 8