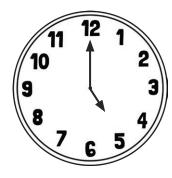

## Tell the Time: Writing the Time

I can correctly tell the time to the half-hour. (ACMMG020)

Write the time shown on each clock.

## Tell the Time: Writing the Time Answers

3 o'clock

half past 9

1 o'clock

12 o'clock

half past 8

5 o'clock

half past 2