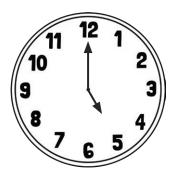

## Tell the Time: Drawing the Time

Draw the time on each clock.

9 o'clock

half past 3

5 o'clock

1 o'clock

half past 7

half past 8