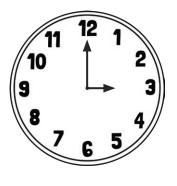

## Tell the Time: Writing the Time

I can correctly tell the time to the half-hour. (ACMMG020)

Write the time shown on each clock.

## Tell the Time: Writing the Time Answers

3 o'clock

half past 9

1 o'clock

12 o'clock

half past 8

5 o'clock

half past 2