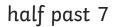

## Tell the Time: Drawing the Time

Draw the time on each clock.

9 o'clock

half past 3

5 o'clock

1 o'clock

half past 7

half past 8