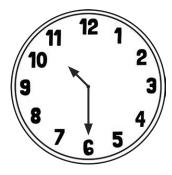

## Tell the Time: Drawing the Time

Draw the time on each clock.

9 o'clock

half past 3

5 o'clock

1 o'clock

half past 7

half past 8

10 o'clock

half past 12

11 o'clock

half past 4

half past 6

2 o'clock