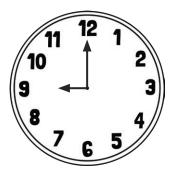

## Tell the Time: Writing the Time

I can correctly tell the time to the half-hour. (ACMMG020)

Write the time shown on each clock.

## Tell the Time: Writing the Time Answers

3 o'clock

half past 9

1 o'clock

12 o'clock

half past 8

5 o'clock

half past 2