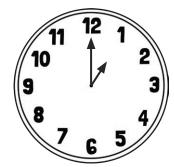

## Tell the Time: Writing the Time

I can correctly tell the time to the half-hour. (ACMMG020)

Write the time shown on each clock.

## Tell the Time: Writing the Time Answers

3 o'clock

half past 9

1 o'clock

12 o'clock

half past 8

5 o'clock

half past 2