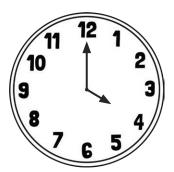

## Tell the Time: Writing the Time

I can correctly tell the time to the half-hour. (ACMMG020)

Write the time shown on each clock.