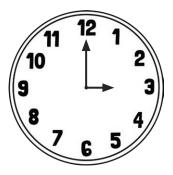

## Tell the Time: Writing the Time

I can correctly tell the time to the half-hour. (ACMMG020)

Write the time shown on each clock.

## Tell the Time: Writing the Time Answers

3 o'clock

half past 9

1 o'clock

12 o'clock

half past 8

5 o'clock

half past 2