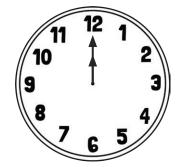

## Tell the Time: Writing the Time

I can correctly tell the time to the half-hour. (ACMMG020)

Write the time shown on each clock.

## Tell the Time: Writing the Time Answers

3 o'clock

half past 9

1 o'clock

12 o'clock

half past 8

5 o'clock

half past 2