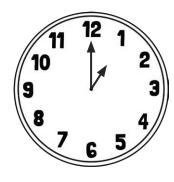

## Tell the Time: Writing the Time

I can correctly tell the time to the half-hour. (ACMMG020)

Write the time shown on each clock.

## Tell the Time: Writing the Time Answers

3 o'clock

half past 9

1 o'clock

12 o'clock

half past 8

5 o'clock

half past 2