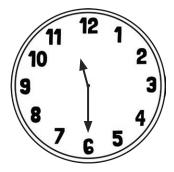

## Tell the Time: Drawing the Time

Draw the time on each clock.

9 o'clock

half past 3

5 o'clock

1 o'clock

half past 7

half past 8

10 o'clock

half past 12

11 o'clock

half past 4

half past 6

2 o'clock