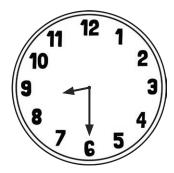

## Tell the Time: Drawing the Time

Draw the time on each clock.

9 o'clock

half past 3

5 o'clock

1 o'clock

half past 7

half past 8