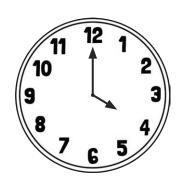

## Tell the Time: Writing the Time

I can correctly tell the time to the half-hour. (ACMMG020)

Write the time shown on each clock.

## Tell the Time: Writing the Time Answers

3 o'clock

half past 9

1 o'clock

12 o'clock

half past 8

5 o'clock

half past 2