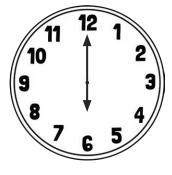

## Tell the Time: Writing the Time

I can correctly tell the time to the half-hour. (ACMMG020)

Write the time shown on each clock.