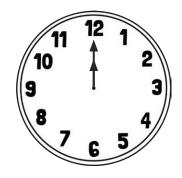

## Tell the Time: Writing the Time

I can correctly tell the time to the half-hour. (ACMMG020)

Write the time shown on each clock.

## Tell the Time: Writing the Time Answers

3 o'clock

half past 9

1 o'clock

12 o'clock

half past 8

5 o'clock

half past 2