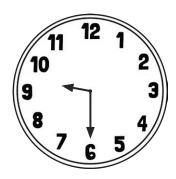

## Tell the Time: Writing the Time

I can correctly tell the time to the half-hour. (ACMMG020)

Write the time shown on each clock.

## Tell the Time: Writing the Time Answers

3 o'clock

half past 9

1 o'clock

12 o'clock

half past 8

5 o'clock

half past 2