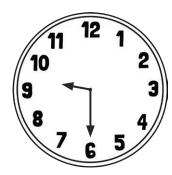

## Tell the Time: Writing the Time

I can correctly tell the time to the half-hour. (ACMMG020)

Write the time shown on each clock.

## Tell the Time: Writing the Time Answers

3 o'clock

half past 9

1 o'clock

12 o'clock

half past 8

5 o'clock

half past 2