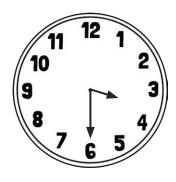

## Tell the Time: Writing the Time

I can correctly tell the time to the half-hour. (ACMMG020)

Write the time shown on each clock.

## Tell the Time: Writing the Time Answers

3 o'clock

half past 9

1 o'clock

12 o'clock

half past 8

5 o'clock

half past 2