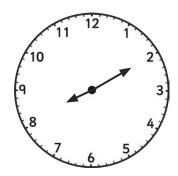

## Tell the Time in 24-Hour Format: Writing the Time Before and After

Tell the time on each clock, follow the instruction, and write in 24-hour format.

All the times are between noon and midnight.

45 minutes before:

1 hour after:

35 minutes before:

an hour and a half after

25 minutes before:

55 minutes after:

40 minutes before: an hour and a quarter after:

19 minutes before:

48 minutes after:

62 minutes before:

94 minutes after: