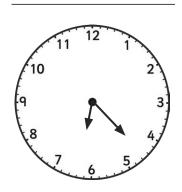

## Tell the Time in 24-Hour Format: Writing the Time Before and After

Tell the time on each clock, follow the instruction, and write in 24-hour format.

All the times are between noon and midnight.

45 minutes before:

62 minutes before:

94 minutes after: