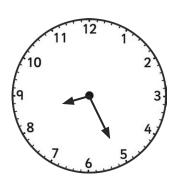

## Tell the Time in 24-Hour Format: Writing the Time Before and After

Tell the time on each clock, follow the instruction, and write in 24-hour format.

All the times are between noon and midnight.

45 minutes before:

1 hour after:

35 minutes before:

an hour and a half after

25 minutes before:

55 minutes after:

40 minutes before: an hour and a quarter after:

19 minutes before:

48 minutes after:

62 minutes before:

94 minutes after: