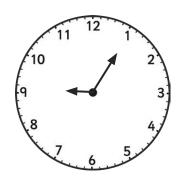

## Tell the Time in 24-Hour Format: Writing the Time Before and After

Tell the time on each clock, follow the instruction, and write in 24-hour format.

All the times are between noon and midnight.

45 minutes before:

1 hour after:

35 minutes before:

an hour and a half after

25 minutes before:

55 minutes after:

40 minutes before: an hour and a quarter after:

19 minutes before:

48 minutes after: