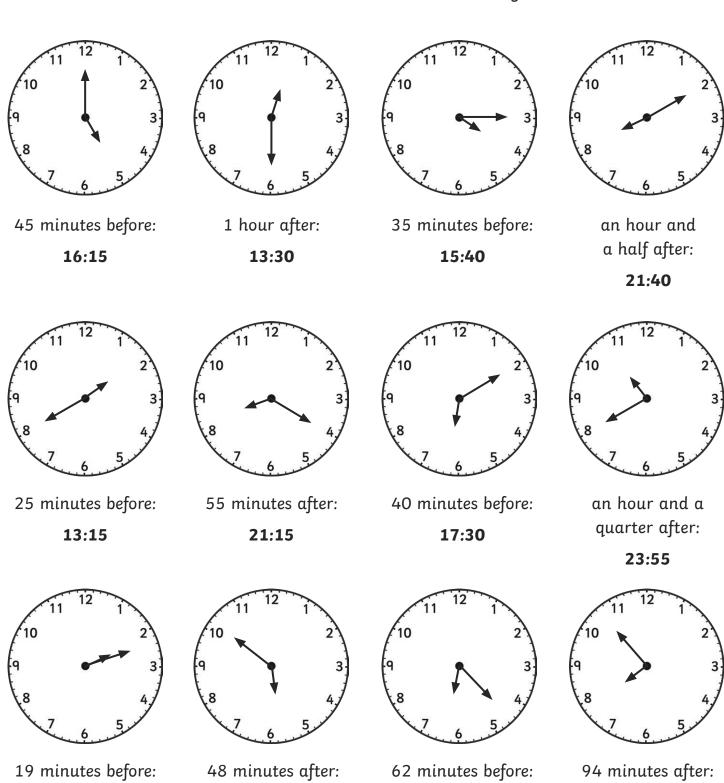

1 hour after:

35 minutes before:

an hour and a half after

25 minutes before:

55 minutes after:

40 minutes before: an hour and a quarter after:

19 minutes before:

48 minutes after:

62 minutes before:

94 minutes after: