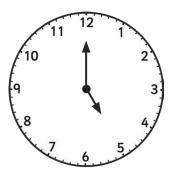

## Tell the Time in 24-Hour Format: Writing the Time Before and After

Tell the time on each clock, follow the instruction, and write in 24-hour format.

All the times are between noon and midnight.

45 minutes before:

1 hour after:

35 minutes before:

an hour and a half after

25 minutes before:

55 minutes after:

40 minutes before: an hour and a quarter after:

19 minutes before:

48 minutes after: