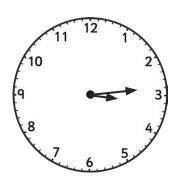

## Tell the Time in 24-Hour Format: Writing the Time Before and After

Tell the time on each clock, follow the instruction, and write in 24-hour format.

All the times are between noon and midnight.

45 minutes before:

1 hour after:

35 minutes before:

an hour and a half after

25 minutes before:

55 minutes after:

40 minutes before: an hour and a quarter after:

19 minutes before:

48 minutes after:

62 minutes before:

94 minutes after: