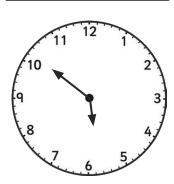

## Tell the Time in 24-Hour Format: Writing the Time Before and After

Tell the time on each clock, follow the instruction, and write in 24-hour format.

All the times are between noon and midnight.

45 minutes before:

1 hour after:

35 minutes before:

an hour and a half after

25 minutes before:

55 minutes after:

40 minutes before: an hour and a quarter after:

19 minutes before:

48 minutes after: