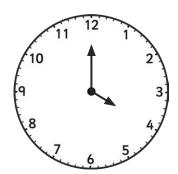

## Tell the Time in 24-Hour Format: Writing the Time Before and After

Tell the time on each clock, follow the instruction, and write in 24-hour format.

All the times are between noon and midnight.

45 minutes before:

1 hour after:

35 minutes before:

an hour and a half after

25 minutes before:

55 minutes after:

40 minutes before: an hour and a quarter after:

19 minutes before:

48 minutes after: