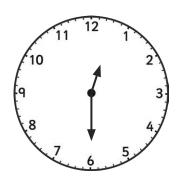

## Tell the Time in 24-Hour Format: Writing the Time Before and After

Tell the time on each clock, follow the instruction, and write in 24-hour format.

All the times are between noon and midnight.

45 minutes before:

1 hour after:

35 minutes before:

an hour and a half after

25 minutes before:

55 minutes after:

40 minutes before: an hour and a quarter after:

19 minutes before:

48 minutes after: