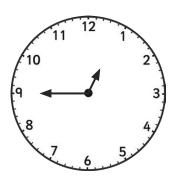

## Tell the Time in 24-Hour Format: Writing the Time Before and After

Tell the time on each clock, follow the instruction, and write in 24-hour format.

All the times are between noon and midnight.

45 minutes before:

1 hour after:

35 minutes before:

an hour and a half after

25 minutes before:

55 minutes after:

40 minutes before: an hour and a quarter after:

19 minutes before:

48 minutes after:

62 minutes before:

94 minutes after: