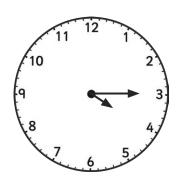

## Tell the Time in 24-Hour Format: Writing the Time Before and After

Tell the time on each clock, follow the instruction, and write in 24-hour format.

All the times are between noon and midnight.

45 minutes before:

1 hour after:

35 minutes before:

an hour and a half after

25 minutes before:

55 minutes after:

40 minutes before: an hour and a quarter after:

19 minutes before:

48 minutes after:

62 minutes before:

94 minutes after: