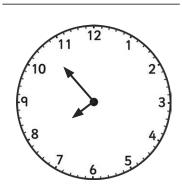

## Tell the Time in 24-Hour Format: Writing the Time Before and After

Tell the time on each clock, follow the instruction, and write in 24-hour format.

All the times are between noon and midnight.

45 minutes before:

1 hour after:

35 minutes before:

an hour and a half after

25 minutes before:

55 minutes after:

40 minutes before: an hour and a quarter after:

19 minutes before:

48 minutes after: