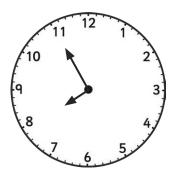

## Tell the Time in 24-Hour Format: Writing the Time Before and After

Tell the time on each clock, follow the instruction, and write in 24-hour format.

All the times are between noon and midnight.

45 minutes before:

1 hour after:

35 minutes before:

an hour and a half after

25 minutes before:

55 minutes after:

40 minutes before: an hour and a quarter after:

19 minutes before:

48 minutes after: