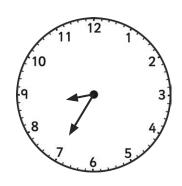

## Tell the Time in 24-Hour Format: Writing the Time Before and After

Tell the time on each clock, follow the instruction, and write in 24-hour format.

All the times are between noon and midnight.

45 minutes before:

1 hour after:

35 minutes before:

an hour and a half after

25 minutes before:

55 minutes after:

40 minutes before: an hour and a quarter after:

19 minutes before:

48 minutes after:

62 minutes before:

94 minutes after: