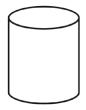

## Name the 3D Shape

| Number of faces                           |                                           |
|-------------------------------------------|-------------------------------------------|
| Number of vertices                        |                                           |
| Name                                      |                                           |
| Number of faces                           | Number of faces  Number of vertices  Name |
|                                           |                                           |
| Number of vertices Name                   |                                           |
| nunte                                     |                                           |
|                                           | Number of faces                           |
| Number of faces  Number of vertices  Name | Number of vertices  Name                  |
|                                           | Number of faces                           |
|                                           | Number of vertices                        |
|                                           | Name                                      |
| Number of faces                           |                                           |
| Number of vertices                        |                                           |
| Maria                                     |                                           |

Number of vertices 0

Name cone

Number of faces 5

Number of vertices 6

Name **prism** 

Number of faces 3

Number of vertices 0

Name cylinder