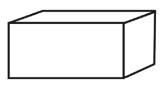

## Name the 3D Shape

| Number of faces                           |                                           |
|-------------------------------------------|-------------------------------------------|
| Number of vertices                        |                                           |
| Name                                      |                                           |
| Number of faces                           | Number of faces  Number of vertices  Name |
|                                           |                                           |
| Number of vertices Name                   |                                           |
| nunte                                     |                                           |
|                                           | Number of faces                           |
| Number of faces  Number of vertices  Name | Number of vertices  Name                  |
|                                           | Number of faces                           |
|                                           | Number of vertices                        |
|                                           | Name                                      |
| Number of faces                           |                                           |
| Number of vertices                        |                                           |
| Maria                                     |                                           |

Number of faces 6

Number of vertices 8

Name cuboid

Number of faces 6

Number of vertices 8

Name cube