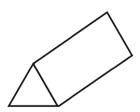

## Name the 3D Shape

| Number of faces                           |                                           |
|-------------------------------------------|-------------------------------------------|
| Number of vertices                        |                                           |
| Name                                      |                                           |
| Number of faces                           | Number of faces  Number of vertices  Name |
|                                           |                                           |
| Number of vertices Name                   |                                           |
| nunte                                     |                                           |
|                                           | Number of faces                           |
| Number of faces  Number of vertices  Name | Number of vertices  Name                  |
|                                           | Number of faces                           |
|                                           | Number of vertices                        |
|                                           | Name                                      |
| Number of faces                           |                                           |
| Number of vertices                        |                                           |
| Maria                                     |                                           |

Number of vertices 0

Name cone

Number of faces 5

Number of vertices 6

Name **prism** 

Number of faces 3

Number of vertices 0

Name cylinder