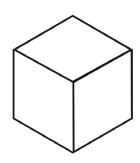

## Name the 3D Shape

| Number of faces                           |                                           |
|-------------------------------------------|-------------------------------------------|
| Number of vertices                        |                                           |
| Name                                      |                                           |
| Number of faces                           | Number of faces  Number of vertices  Name |
|                                           |                                           |
| Number of vertices Name                   |                                           |
| nunte                                     |                                           |
|                                           | Number of faces                           |
| Number of faces  Number of vertices  Name | Number of vertices  Name                  |
|                                           | Number of faces                           |
|                                           | Number of vertices                        |
|                                           | Name                                      |
| Number of faces                           |                                           |
| Number of vertices                        |                                           |
| Maria                                     |                                           |

Number of faces 6

Number of vertices 8

Name cuboid

Number of faces 6

Number of vertices 8

Name cube