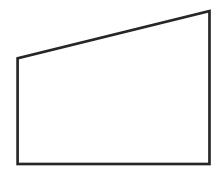

## Name the 2D Shape

Number of sides \_\_\_\_\_\_ Number of sides \_\_\_\_\_

Number of sides \_\_\_\_\_ Number of sides \_\_\_\_\_

Name \_\_\_\_\_\_ Name \_\_\_\_\_ Name \_\_\_\_\_ Name \_\_\_\_\_ Name \_\_\_\_\_

## Name the 2D Shape **Answers**

Number of sides 3
Name **triangle** 

Number of sides **6** Name **hexagon** 

Number of sides 4
Name quadrilateral

Number of sides 8
Name octagon

Number of sides 4
Name **square** 