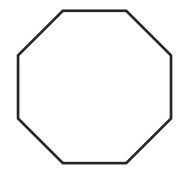

## Name the 2D Shape

Number of sides \_\_\_\_\_\_ Number of sides \_\_\_\_\_

Number of sides \_\_\_\_\_ Number of sides \_\_\_\_\_

Name \_\_\_\_\_\_ Name \_\_\_\_\_ Name \_\_\_\_\_ Name \_\_\_\_\_ Name \_\_\_\_\_

## Name the 2D Shape **Answers**

Number of sides 3
Name **triangle** 

Number of sides **6** Name **hexagon** 

Number of sides 4
Name quadrilateral

Number of sides 8
Name octagon

Number of sides 4
Name **square** 