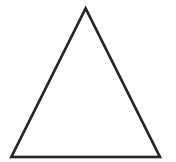

## Name the 2D Shape

Number of sides \_\_\_\_\_\_ Number of sides \_\_\_\_\_

Number of sides \_\_\_\_\_ Number of sides \_\_\_\_\_

Name \_\_\_\_\_\_ Name \_\_\_\_\_ Name \_\_\_\_\_ Name \_\_\_\_\_ Name \_\_\_\_\_

## Name the 2D Shape **Answers**

Number of sides 3
Name **triangle** 

Number of sides **6** Name **hexagon** 

Number of sides 4
Name quadrilateral

Number of sides 8
Name octagon

Number of sides 4
Name **square** 