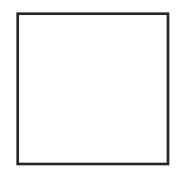

## Name the 2D Shape

Number of sides \_\_\_\_\_\_ Number of sides \_\_\_\_\_

Number of sides \_\_\_\_\_ Number of sides \_\_\_\_\_

Name \_\_\_\_\_\_ Name \_\_\_\_\_ Name \_\_\_\_\_ Name \_\_\_\_\_ Name \_\_\_\_\_

## Name the 2D Shape **Answers**

Number of sides 3
Name **triangle** 

Number of sides **6** Name **hexagon** 

Number of sides 4
Name quadrilateral

Number of sides 8
Name octagon

Number of sides 4
Name **square** 