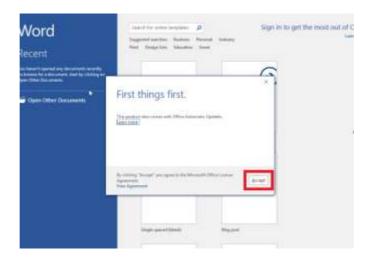

After you click 'Close', we recommend restarting your computer to ensure all changes have applied successfully.

When you open up an Office application, you will be prompted with the message to say that the product comes with Office Automatic Updates. Click Accept.