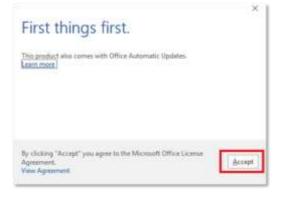

12. You will be prompted with the Microsoft Office License Agreement. View the agreement and click 'Accept'.

13. After Office 2016 finishes installing, a message will appear to inform it has completed. Click 'Close'.