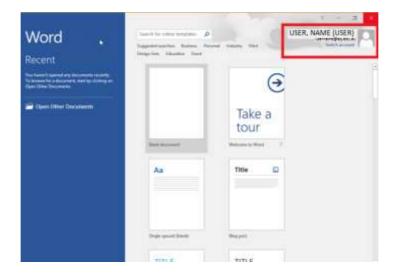

It will take you back to the main window of the application. You will see that your name and user name will appear as well as your email address.

Your Microsoft Office 2016 software is now ready for you to use. This software is only for personal devices and will remain available as long as you are a Queensland State School Learner, or employed by the department.