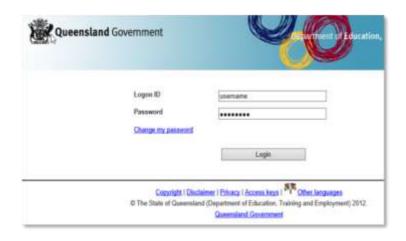

## Download, update to or install Office 2016

- 1. Open internet browser and navigate to <a href="http://portal.office.com">http://portal.office.com</a>
- 2. You will be prompted for your School Email/Network username (eg; xmake12) and password on the online authentication page. **Type** your username and password.
- 3. Click Login.