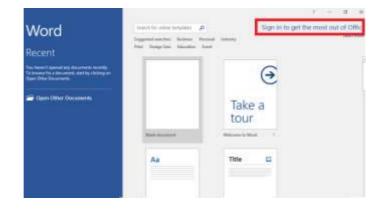

Click 'Sign in to get the most out of Office' in the top right hand corner.

You will be prompted to sign in.

| Vord                                                                                                         | Taurit for some langtimes (D                                                                           | Sign in to get the most |
|--------------------------------------------------------------------------------------------------------------|--------------------------------------------------------------------------------------------------------|-------------------------|
| Scent<br>Insert Lanced og disserent som fjo<br>og for disserent og disserent som fjo<br>Ogen Other Documents | Sign in<br>Tops the small address of phase number of the account<br>containing on each<br>Next<br>Next |                         |
|                                                                                                              |                                                                                                        |                         |